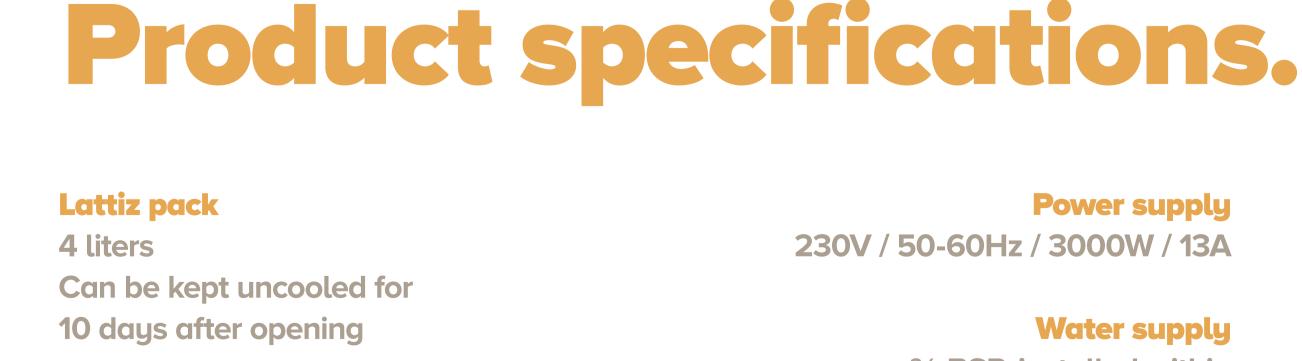

### 230V / 50-60Hz / 3000W / 13A

a regularly maintained filter system **Required water pressure** 

**Power supply** 

**Water supply** 

1.5 - 6 bar

15 kg

**Weight machine** 

<sup>3</sup>/<sub>4</sub> BSP, installed within