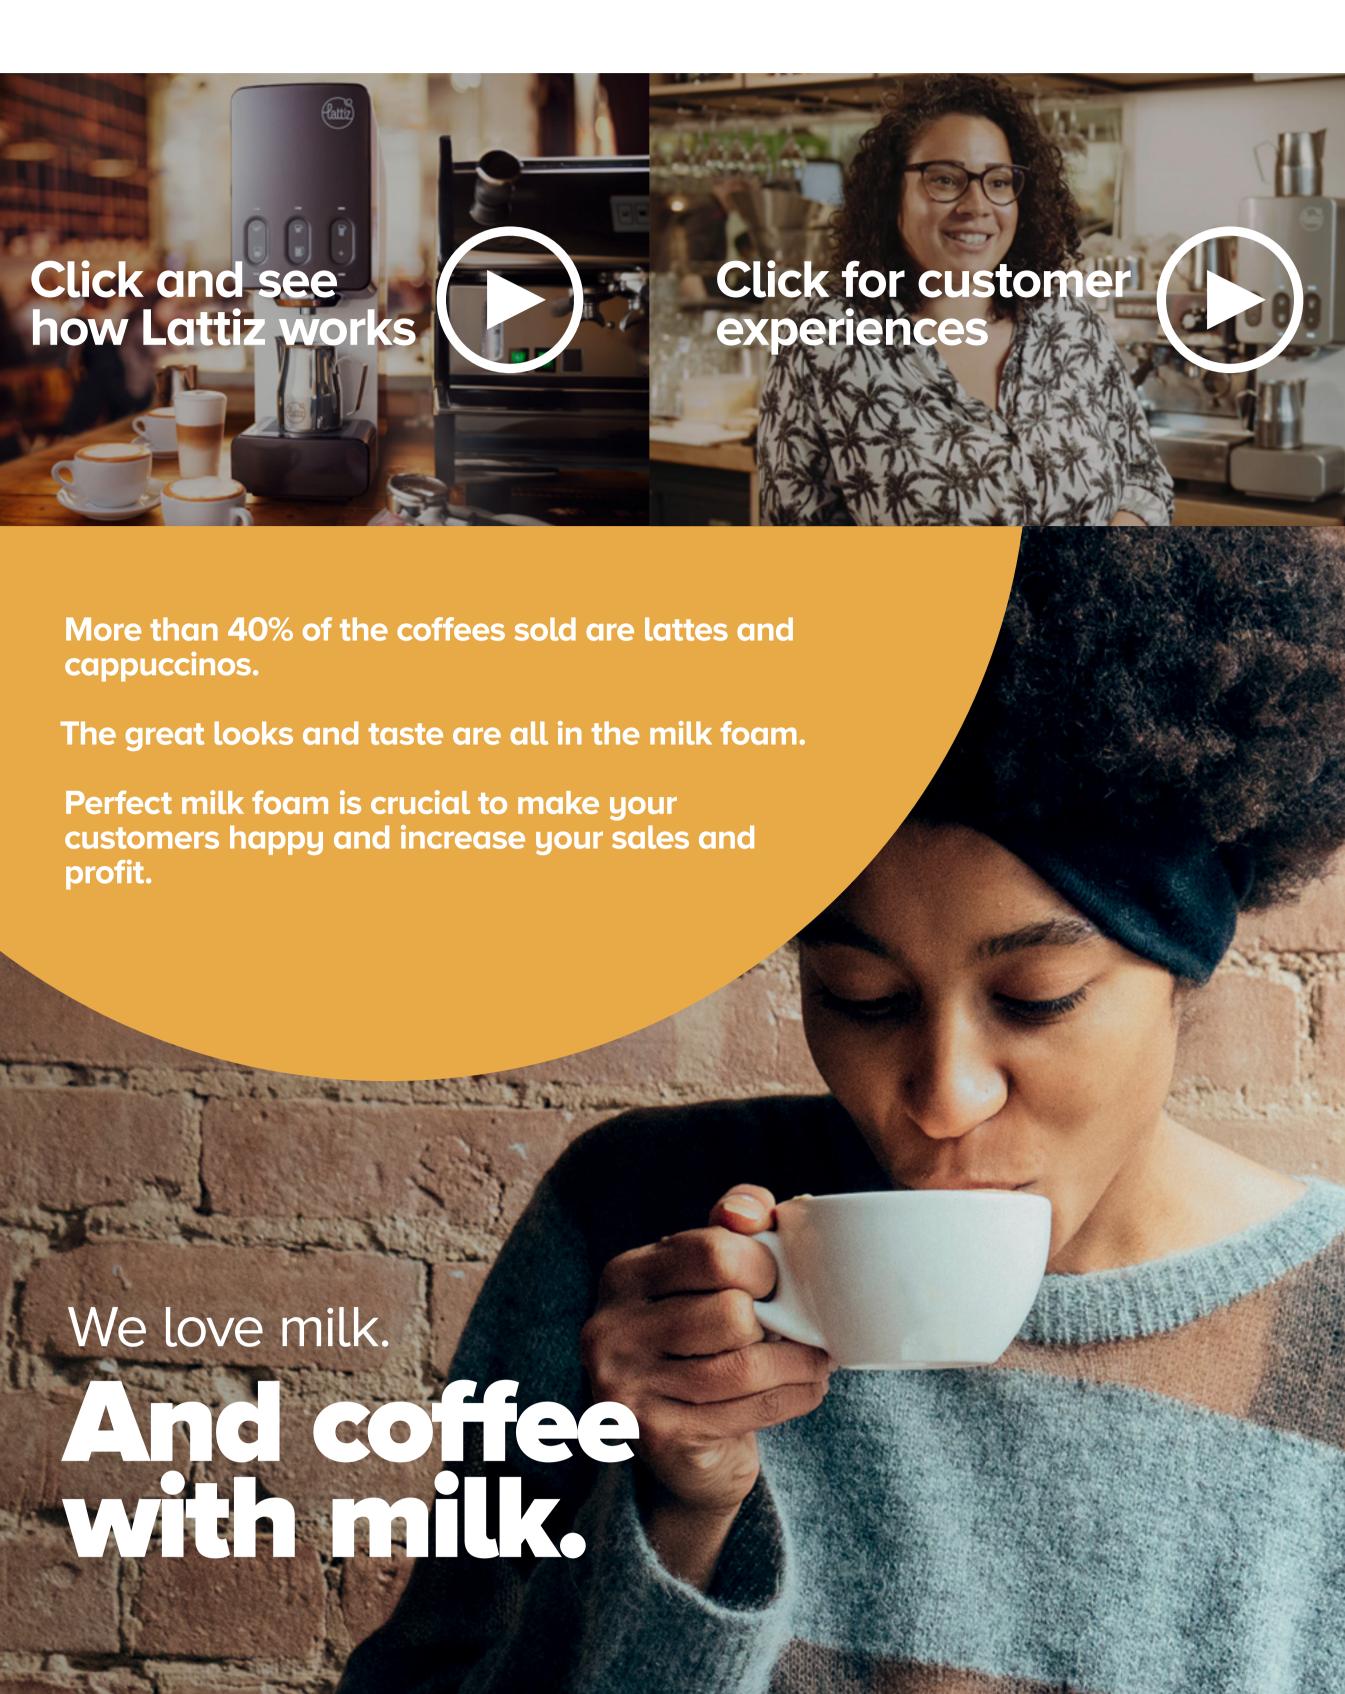

# Meet Lattiz.

The smart milk solution that makes it easy to sell more coffee with optimal hygiene.

free demo

Click for a

#### quality High quality milk foam, cup after cup

Serve

**Zero contact for** 

optimal hygiene Perfect for latte art

### Lattiz is a unique, closed-system milk foam solution. Together with the innovative Lattiz pack, this ensures optimal hygiene.

 No contact between milk foam and machine. Always perfect milk foam that meets the highest hygienic standards.

No contact between barista and milk foam.

ZERC ZERC Contact for optimal hygiene MACHINE MILK FOAM BARISTA Click here for the article

Free-flow option

One 4 liter

Lattiz pack

Up to 140 cappuccinos\*

Can stay inside the machine for